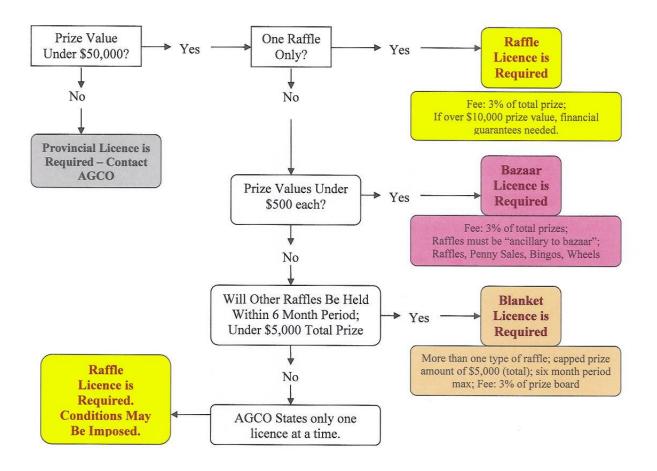

# A Summary

Municipalities have the authority to issue licences for most lottery events conducted in their communities, including:

- Bingo events with prize boards up to \$5,500;
- > Raffles with prizes up to \$50,000;
- Break Open Ticket events not conducted with another event and where tickets are sold within the municipality;
- Bazaar gaming events; and
- > Media Bingo.

# A little about Raffles

A raffle is a lottery scheme where tickets are sold for a chance to win a prize in a draw.

The Alcohol and Gaming Commission of Ontario Policy Manual states that groups and organizations may only be licensed for one raffle event at a time, except for "calendar draws" or under a "blanket licence".

Prize values cannot exceed \$50,000 or the licence is issued by the Province of Ontario (AGCO) directly. Retail market value of prizes must not be less than 20% of the total value of the tickets. So, if your total printed ticket sales value is \$2500, the total values of prizes cannot be under 20% or \$500.

Only new and unused merchandise purchased from a reputed vendor may be offered as prizes. Livestock must not be awarded as prizes.

If the prize value exceeds \$10,000, financial guarantees will be required to be submitted to the Town Clerk. The licence application must state the number of tickets to be printed.

## A little about Bazaar Licences

A Bazaar is defined as "a sale of goods held to raise money for a charity."

When raffles or penny sales are held ancillary to a Bazaar, an Application to Manage and Conduct a Lottery Type Scheme at a Bazaar is needed.

#### Raffles:

A raffle lottery may be conducted under a bazaar licence with a maximum of \$500 in prizes. Cash transactions for ticket sales only are permitted. Tickets must be consecutively numbered (i.e. you can use roll tickets).

#### Penny Auction Raffles:

Total prize value has a maximum \$500 cap. Participants purchase tickets which are detachable from stub portion and are used to "bid" on a variety of "auction items" (the prizes) by depositing a ticket into a container assigned to that prize. The prize is awarded to the person whose ticket is drawn, at random, from the container.